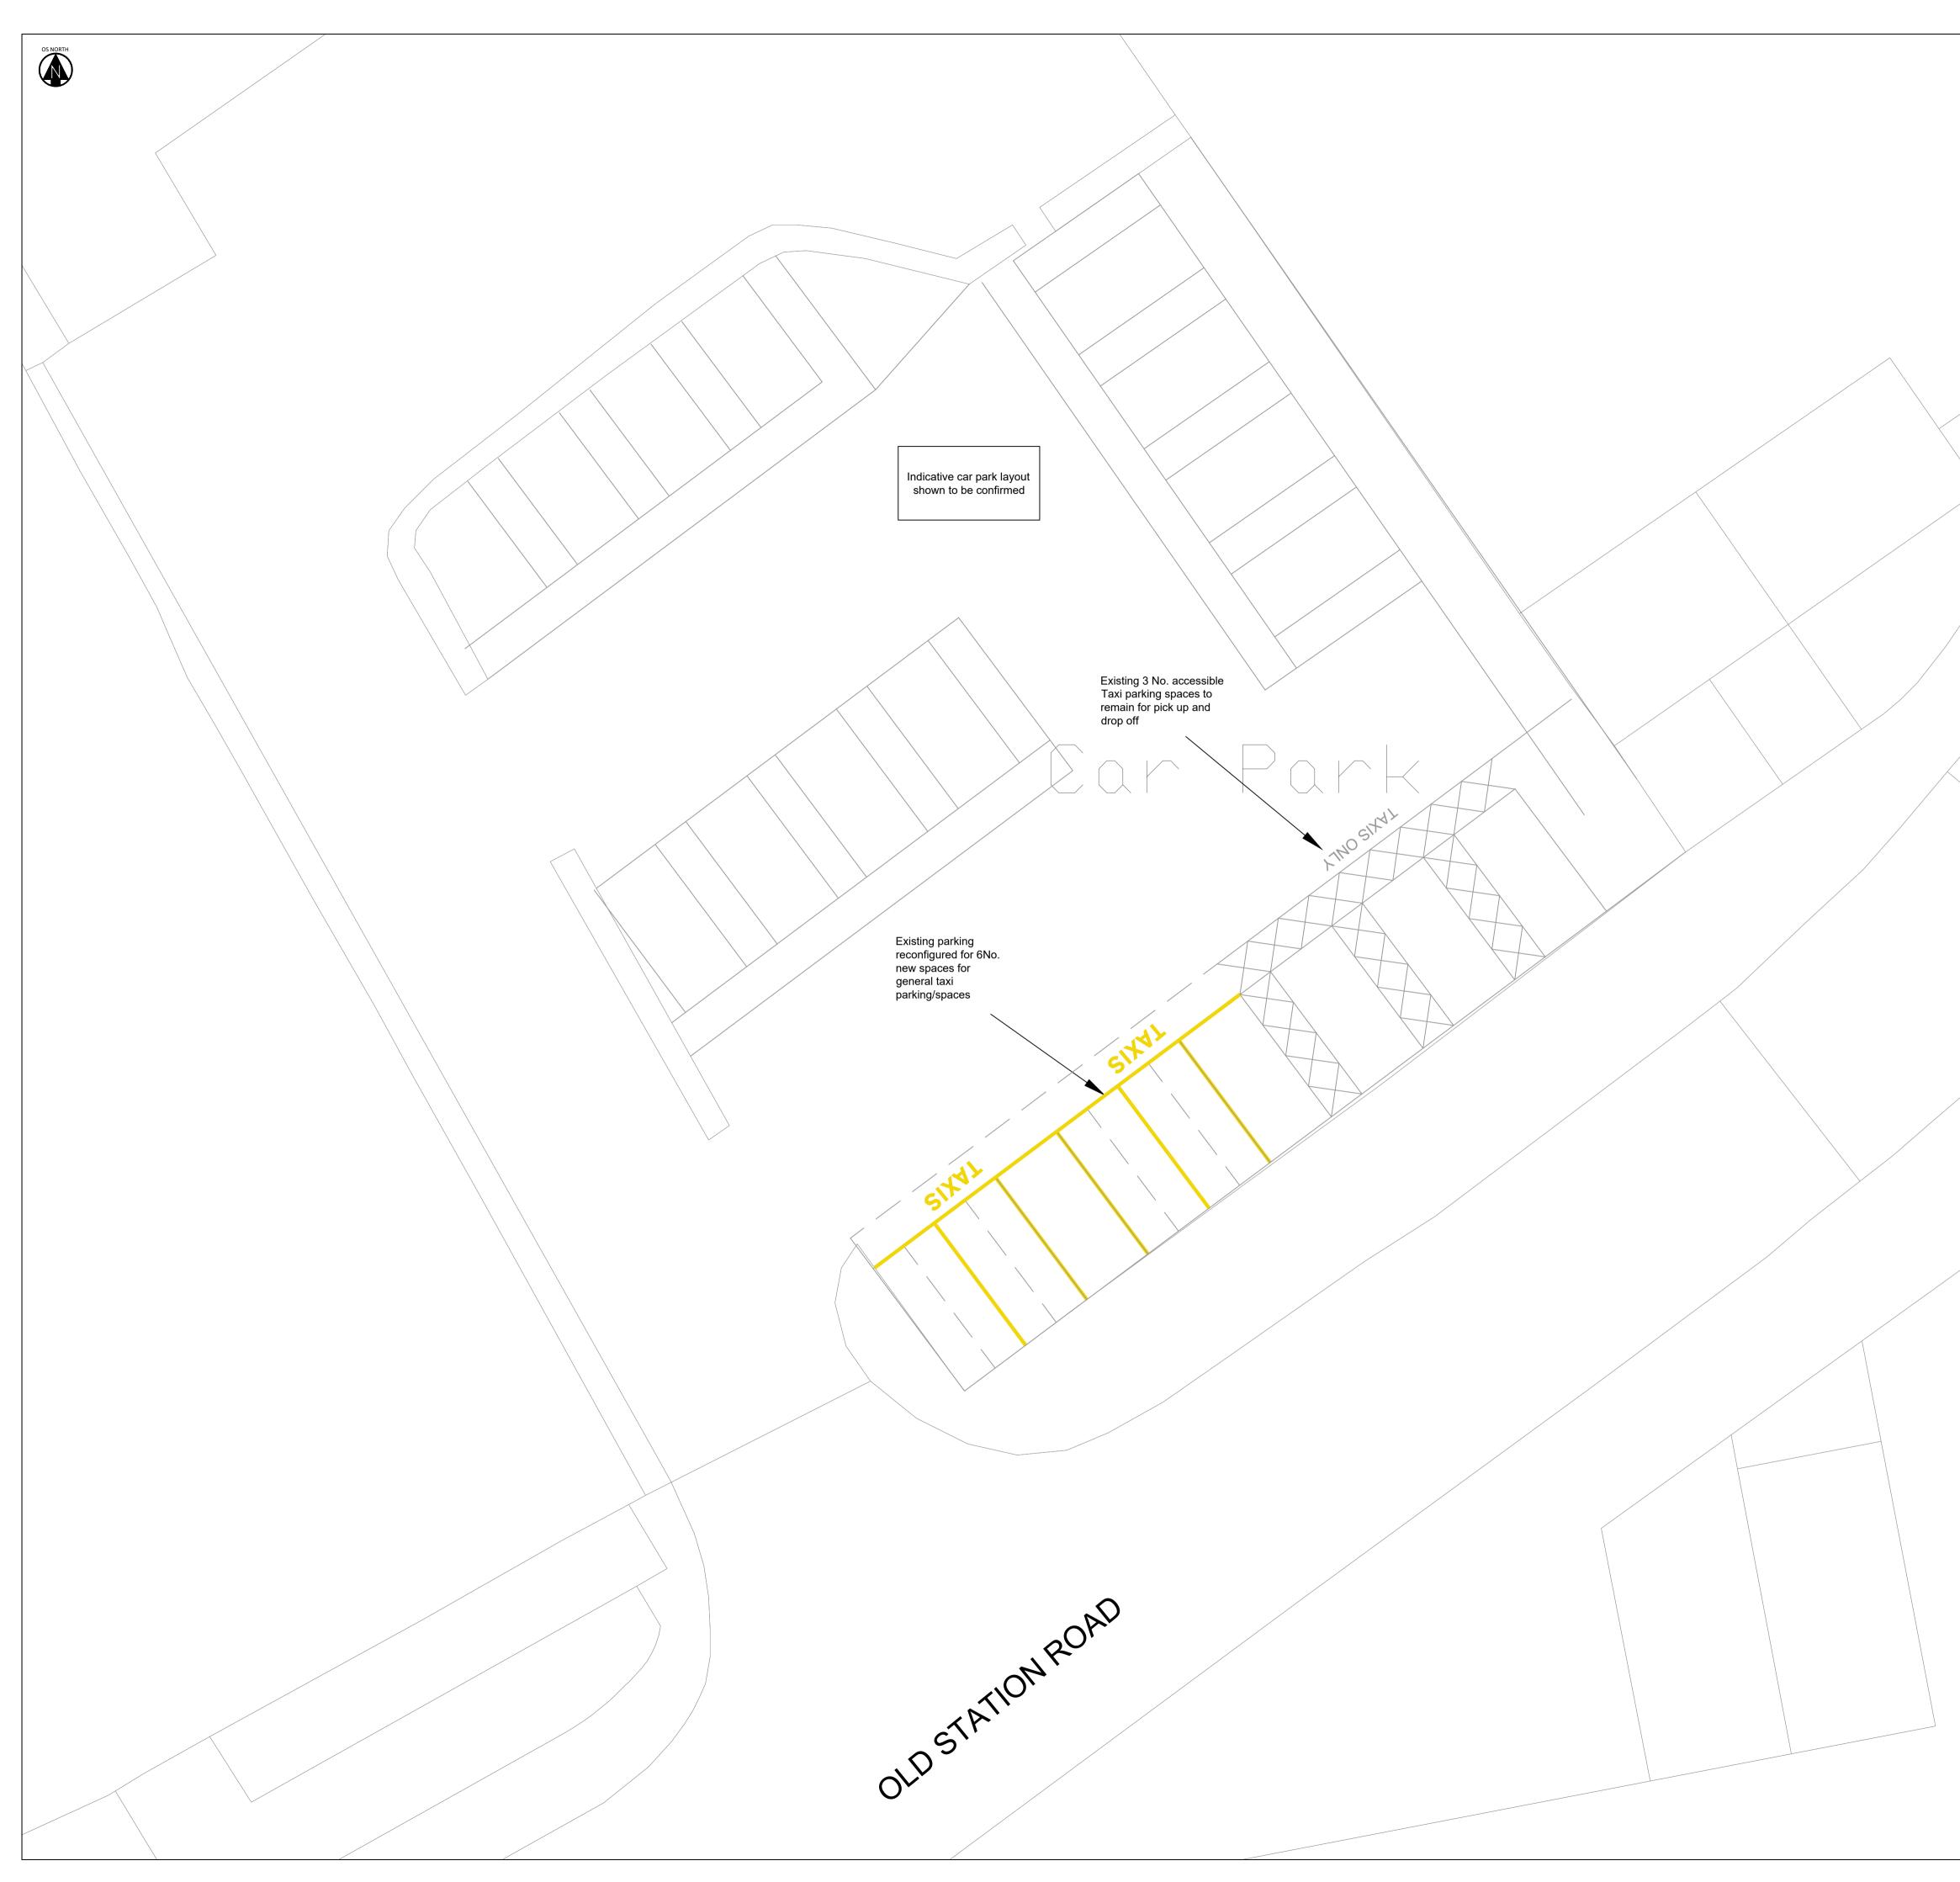

| NOTES:<br>1. Drawing based on OS<br>2. This drawing does not<br>suitable for construction | purport to be a detailed design                                                                                          | and is not        |
|-------------------------------------------------------------------------------------------|--------------------------------------------------------------------------------------------------------------------------|-------------------|
|                                                                                           |                                                                                                                          |                   |
|                                                                                           |                                                                                                                          |                   |
|                                                                                           |                                                                                                                          |                   |
|                                                                                           |                                                                                                                          |                   |
|                                                                                           |                                                                                                                          |                   |
|                                                                                           |                                                                                                                          |                   |
| REVISIONS                                                                                 |                                                                                                                          |                   |
|                                                                                           |                                                                                                                          |                   |
|                                                                                           |                                                                                                                          |                   |
|                                                                                           |                                                                                                                          |                   |
|                                                                                           |                                                                                                                          |                   |
| P01 17.11.21 First issue<br>Rev Date                                                      | JG<br>Description By                                                                                                     | JG JRC<br>Ckd App |
| Hydroc                                                                                    | COVER COURT BARNS<br>OVER LANE<br>ALMONDSBURY<br>BRISTOL<br>BS32 4DF<br>t: +44 (0) 1454 619533<br>e: bristol@hydrock.com |                   |
| SOUTH SOMERSE<br>COUNCIL<br>PROJECT                                                       | F DISTRICT                                                                                                               |                   |
| YEOVIL PUBLIC<br>REALM                                                                    |                                                                                                                          |                   |
| PROPOSED TAXI PA                                                                          |                                                                                                                          |                   |
| HYDROCK PROJECT NO.<br>C-11450-C<br>STATUS DESCRIPTION<br>INFORMATION                     | scale @ A1<br>1:100                                                                                                      | status<br>S2      |
| <br>DRAWING NO. (PROJECT CODE-ORGIN                                                       | nator-zone-level-type-role-number)<br>R-C-1304                                                                           | revision<br>P01   |